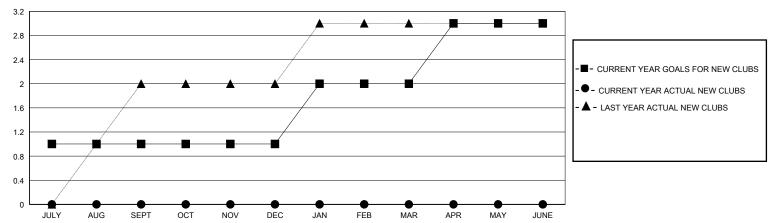

## GOALS AND ACTUAL NEW CLUBS CUMULATIVE

## District A 16

GMT: LOCATION ONTARIO GMT CA

| •                     |               |           |                       |               |                        |                         | • • • • • • • • • • • • • • • • • • • •            |
|-----------------------|---------------|-----------|-----------------------|---------------|------------------------|-------------------------|----------------------------------------------------|
| Clubs                 |               |           |                       | Members       |                        |                         |                                                    |
| RESULTS FOR 2023-2024 |               |           | RESULTS FOR 2023-2024 |               |                        |                         |                                                    |
| QUARTER               | NEW CLUB GOAL | NEW CLUBS | DROPPED CLUBS         | QUARTER MEME  | BER GROWTH NET<br>GOAL | MEMBER GROWTH<br>ACTUAL | DROPPED<br>MEMBERS ACTUAL<br>(including transfers) |
| JULY/AUG/SEPT         | 1             | 0         | 0                     | JULY/AUG/SEPT | 25                     | 22                      | 35                                                 |
| OCT/NOV/DEC           | 0             | 0         | 1                     | OCT/NOV/DEC   | 30                     | 48                      | 44                                                 |
| JAN/FEB/MAR           | 1             | 0         | 0                     | JAN/FEB/MAR   | 25                     | 11                      | 3                                                  |
| APR/MAY/JUNE          | 1             | 0         | 0                     | APR/MAY/JUNE  | 30                     | 0                       | 0                                                  |