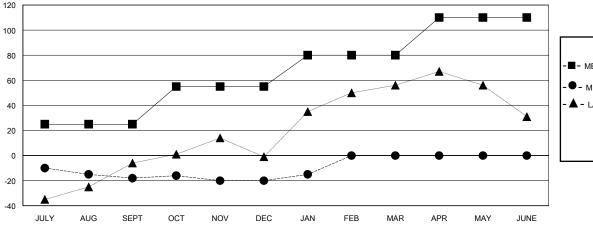

## GOALS AND ACTUAL MEMBERS CUMULATIVE

| - 🔳 - | MEMBER    | GROWTH NET | r GOAL |
|-------|-----------|------------|--------|
| _     | WILINDLIN | CITCHILITE | 00/12  |

- ■ - MEMBER GROWTH ACTUAL

- ▲ - LAST YEAR MEMBERSHIP ACTUAL

## District A 16

GMT: LOCATION ONTARIO GMT CA

| •                     |               |           |                       |               |                        |                         | • • • • • • • • • • • • • • • • • • • •            |
|-----------------------|---------------|-----------|-----------------------|---------------|------------------------|-------------------------|----------------------------------------------------|
| Clubs                 |               |           |                       | Members       |                        |                         |                                                    |
| RESULTS FOR 2023-2024 |               |           | RESULTS FOR 2023-2024 |               |                        |                         |                                                    |
| QUARTER               | NEW CLUB GOAL | NEW CLUBS | DROPPED CLUBS         | QUARTER MEME  | BER GROWTH NET<br>GOAL | MEMBER GROWTH<br>ACTUAL | DROPPED<br>MEMBERS ACTUAL<br>(including transfers) |
| JULY/AUG/SEPT         | 1             | 0         | 0                     | JULY/AUG/SEPT | 25                     | 22                      | 35                                                 |
| OCT/NOV/DEC           | 0             | 0         | 1                     | OCT/NOV/DEC   | 30                     | 48                      | 44                                                 |
| JAN/FEB/MAR           | 1             | 0         | 0                     | JAN/FEB/MAR   | 25                     | 11                      | 3                                                  |
| APR/MAY/JUNE          | 1             | 0         | 0                     | APR/MAY/JUNE  | 30                     | 0                       | 0                                                  |